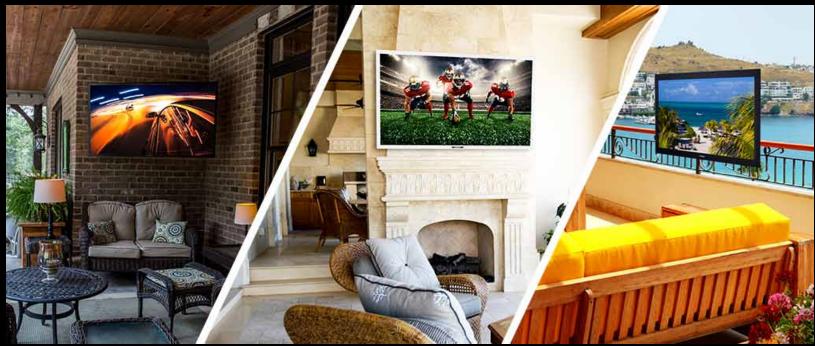

XR98X90L - \$6,999.95 Reg. \$7,999.95

Sunbrite TVs for all your outdoor solutions whether it be full shade, partial shade or full sun, Sunbrite's Veranda, Signature, and Pro series are the best options for an outdoor TV installation. Made in America, and featured in many prominent Sports Stadiums such as Yankee Stadium, Gillete Stadium, Wrigley Field, Soldier Field, Marlins Park, and more, You know you're choosing the right product.