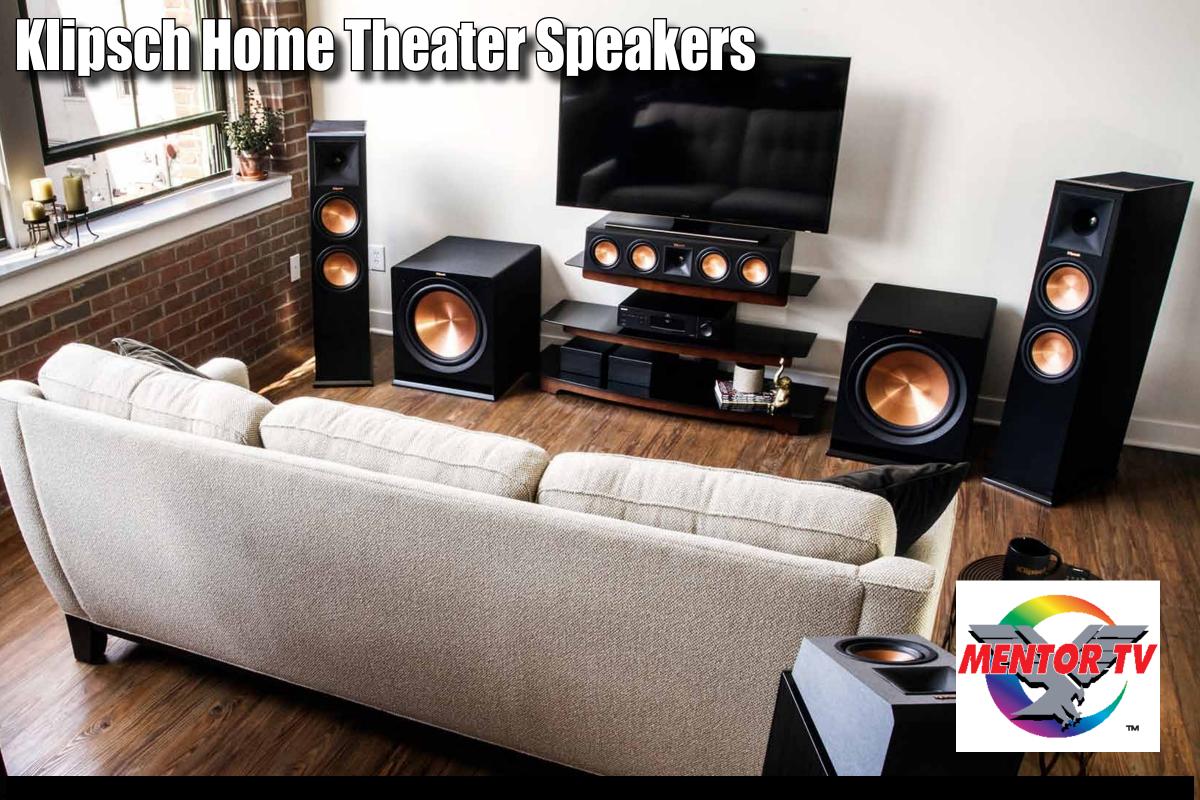

Klipsch horn loaded speakers are an excellent choice to recreate the live concert experience or simulate a movie theater in your home with crisp high frequencies from patented Tractrix Horn technology paired with deep bass and extended midrange using Klipsch Cerametallic woofers. Great sound, Great look.