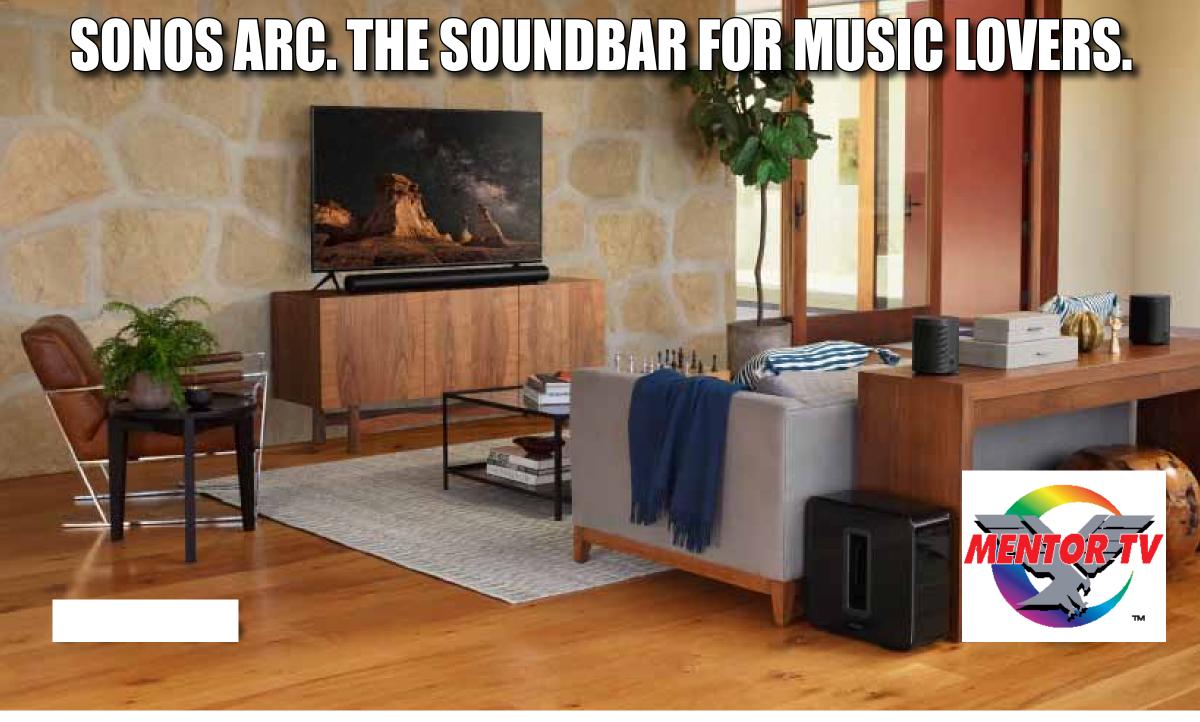

# Enhance your TV Watching Experience with Sound Bars from Mentor TV

Sonos Arc

Sony HTS2000 Sound bar

**SALEI \$299.95**Reg. \$499

ARC's Eleven-speaker design floods any room with super-realistic DOLBY ATMOS audio for games and movies, huge waves of live concert sound, and wireless streams of all the music on earth. And it all comes from one easy-to-use player that brings HiFi sound to your high-definition TV. SONOS ARC is quick and easy to set up. Just plug the power cord in, attach the HDMI cord to your TV and connect to your home wireless network router. Control TV volume using your existing IR remote(s). Download free Sonos apps to control ARC with your iPhone, iPad or Android device and stream your music, even when your TV is off. ARC is perfect on its own but ready to welcome any new Sonos additions into the fold. Add a Sonos SUB or two for soul-shaking sound, or add in a pair of wireless ERA 100 for surround sound or Era 300 for a more immersive Dolby Atmos surround sound experience.