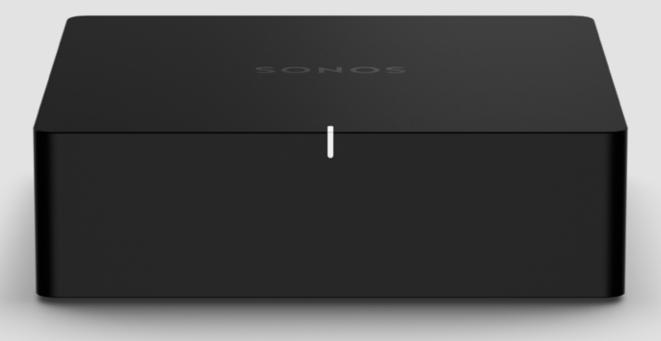

The versatile streaming component for your stereo or receiver.

Port

Connect Port to your traditional stereo to stream music and more. Enjoy control with the Sonos app or Apple AirPlay 2, and easily expand your sound system to more rooms.

Weight 1.04lbs (0.472 kg)

**Dimensions (H x W x D)** 1.6 x 5.4 x 5.4 in (41 x 138 x 138 mm)