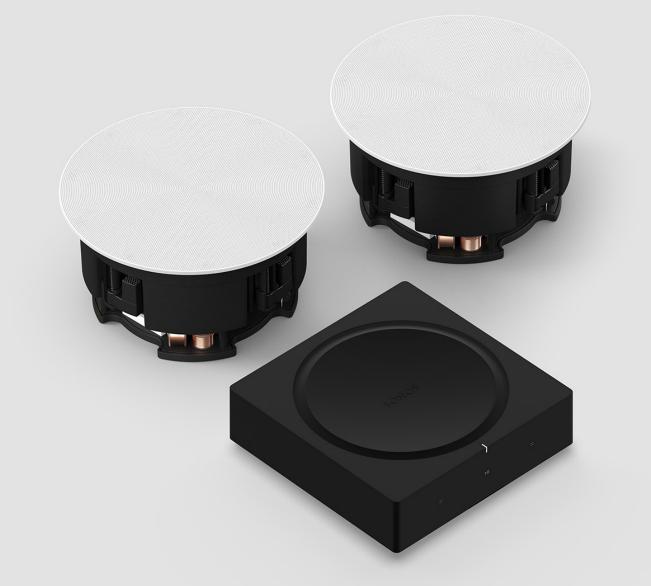

# **In-Ceiling Speaker**

The architectural speakers by Sonance for ambient listening.

SONOS

Enjoy crystal clear sound and comfortable listening from anywhere in the room with Sonos In-Ceiling by Sonance. Power these wired speakers with Amp for the full Sonos experience, including custom Trueplay<sup>™</sup> tuning.

#### Power More with Amp

Power up to three pairs of Sonos by Sonance Architectural In-Ceiling speakers with a single Sonos Amp for even greater sound coverage.

# **Tech Specs**

- Optimized for use with the Sonos Amp
- Each speaker features a high-excursion 6.5" polypropylene woofer and 1" tweeter
- Rated impedance: 8 Ohms nominal
- Sensitivity: 89dB SPL (2.83V/1 meter)
- Power Handling: 5 watts min; 130 watts max
- Compatible with Sonos Trueplay™

#### **Dimensions (Diameter x Depth)** 9.27in x 4.73in (235.5mm x 120.3mm)

Cut Out Dimensions (Diameter) 8.25in (209.6mm)