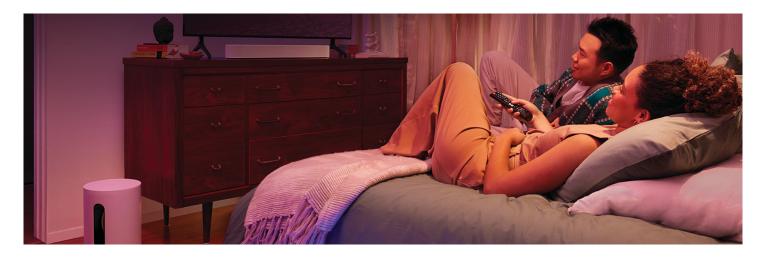

The wireless subwoofer for bold bass

Sub Mini is the compact subwoofer that boosts your movies, music, and games with added bass. Pair with Beam or Ray for more immersive TV content, or enjoy more depth and clarity for music when you pair with One, One SL, or a SYMFONISK speaker.

### Adaptable

Sub Mini handles the low frequencies so paired speakers like Beam, Ray, One, or One SL can focus on more mid-range and high frequencies for a richer, more powerful sound experience all around. Trueplay adjusts the sound even further for your space.