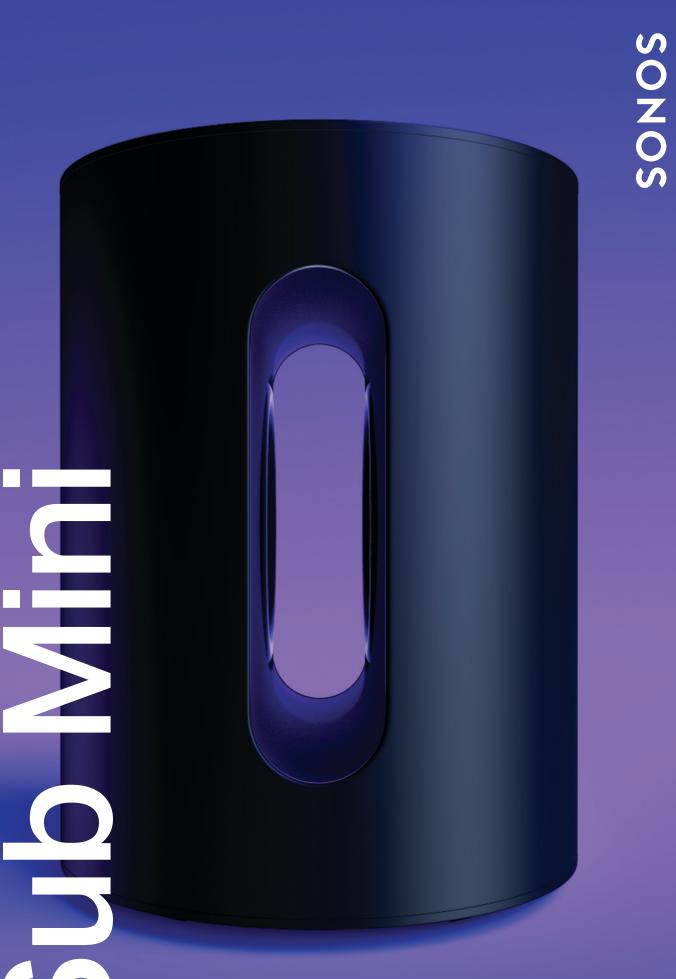

### **Curvy Design**

Sub Mini was designed with a compact, elegant cylinder design that's unlike any other subwoofer. Place it beside your sofa or credenza without pulling focus from the TV or your interior style.

## Details

| Height:   | 12 in (305 mm)                     |
|-----------|------------------------------------|
| Diameter: | 9.1 in (230 mm)                    |
| Weight:   | 14 lb (6.35 kg)                    |
| Finish:   | Matte; Available in Black or White |